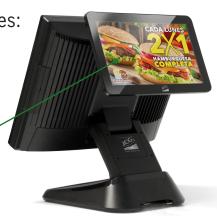

Available accessories:

The 10.1" second screen displays information of the ticket, as well as customized advertising to the customer

BeatlePOSII-i5-EN8