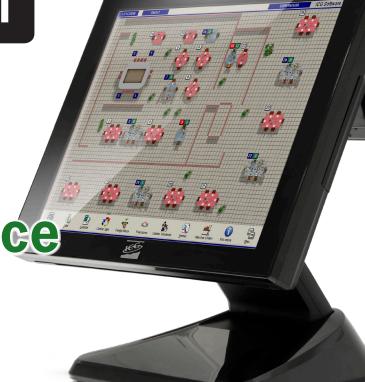

Beatle Pos II

High Performance i5 model

Intel<sup>®</sup> Core i5

15" Capacitive
Touch Screen

128GB HDD SSD

8GB RAM

| BeatlePOS II i5           | Technical specifications                                                                                                                                                                        |
|---------------------------|-------------------------------------------------------------------------------------------------------------------------------------------------------------------------------------------------|
| CPU                       | CPU Intel® CoreTM i5-6600T (4M Cache 2,70 GHz, 4 Cores)                                                                                                                                         |
| Memory                    | 8Gb RAM DDR4 2133 Mhz                                                                                                                                                                           |
| Operating System          | Windows 10 LTSB 64 Bits                                                                                                                                                                         |
| Touch Screen              | 15" Projected Capacitive Touch Screen. TFT LCD (LED Backlight)                                                                                                                                  |
| Storage                   | 128 GB SSD - 2.5" SATA III                                                                                                                                                                      |
| Graphic Card / Resolution | Intel® Gen9 Intel® Graphics DX 11, OGL4.3/4.4 / 1024 x 768                                                                                                                                      |
| Connectors                | 6 USB (4 x USB 3.0, 2 x USB 2.0), 3 Serial Ports with 5V/12V power selectable, 1 VGA Port, Audio Line-out Jack x 1 and Mic-in x 1, 1 CashDrawer RJ-11 (12V/24V), Conenctor Gigabit RJ-45 1 Gb/s |
| Dimensions                | (Width) 349,6 x (Max. height) 348 x (Length) 225 mm. (without second screen)                                                                                                                    |
| Weight                    | 6,44 Kg. (without second screen)                                                                                                                                                                |