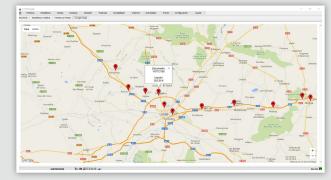

. .

.

Information about the route performed in real-time through geolocation

1,56 1,35 2,40 2,30 2,10 1,85 1,45 3,00 0,90 2,50 2,80

Routes management and tracking in the HeadQuarters

## What is FrontAutoventa?

FrontAutoventa is the mobility solution from ICG in the distribution sector for sales men who perform sale, pre-sale and delivery route. Take orders from the clients' facilities and link with the ERP ICGManager in the Headquarters in real-time.

Order confirmation with the client signature

Wireless printing via Bluetooth

**FrontAutoventa** allows you to have information about the route performed in real-time through geolocation.

Register time and GPS coordinates where the order has been taken in order to track from the Headquarters.