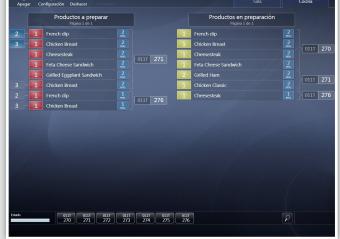

#### Differentiation of state of the dishes to serve:

- Pending.
- ☑ On preparation.
- ✓ Elaborated.
- ✓ Served.

#### Two types of configuration:

- ✓ Fast Food.
- Restaurant with tables.

creen-EN803