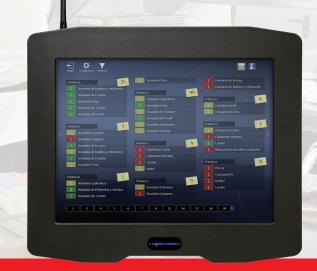

## What is HioScreen?

HioScreen is the hardware and software solution with tactile kitchen screens for the visualization of the dishes pending to prepare and serve, also shows the time passed from the request to speed up the hostelery service.

#### Differentiation of state of the dishes to serve:

- Pending.
- ☑ On preparation.
- ✓ Elaborated.
- ✓ Served.

#### Two types of configuration:

- ✓ Fast Food.
- Restaurant with tables.

creen-EN803