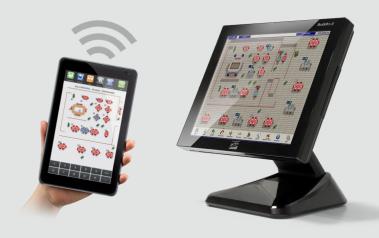

**HioScreen** has a Wifi system incorporated that allows the permanent connection with the different POS or PDA on the restaurants, coffee shop, fast food...

Wifi network or Ethernet