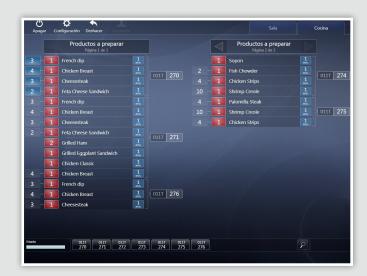

#### Differentiation of state of the dishes to serve:

- Pending.
- ☑ On preparation.
- ✓ Elaborated.
- ✓ Served.

#### Two types of configuration:

- ✓ Fast Food.
- Restaurant with tables.

creen-EN803