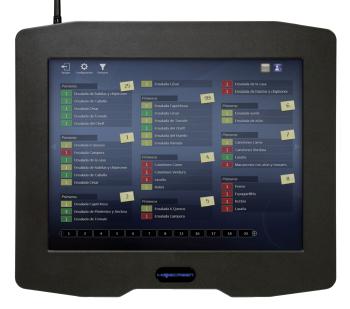

## What is HioScreen?

HioScreen is the hardware and software solution with tactile kitchen screens for the visualization of the dishes pending to prepare and serve, also shows the time passed from the request to speed up the hostelery service.

#### Differentiation of state of the dishes to serve:

- Pending.
- ☑ On preparation.
- ✓ Elaborated.
- ✓ Served.