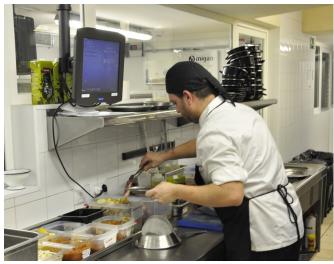

## What is HioScreen?

HioScreen is the hardware and software solution with tactile kitchen screens for the visualization of the dishes pending to prepare and serve, also shows the time passed from the request to speed up the hostelery service.

**HioScreen** has a Wifi system incorporated that allows the permanent connection with the different POS or PDA on the restaurants, coffee shop, fast food...

Wifi network or Ethernet