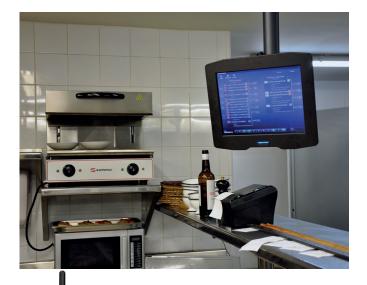

# Obtain a total control of the kitchen orders

Optimizes the working flow

Reduces the delivery time to the client

Avoids elaboration errors

Wifi incorporated, no wire installation

## What is HioScreen?

HioScreen is the hardware and software solution with tactile kitchen screens for the visualization of the dishes pending to prepare and serve, also shows the time passed from the request to speed up the hostelery service.