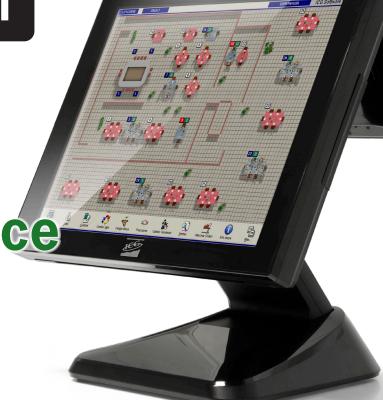

BeatlePos II

High Performance i3+ model

Intel<sup>®</sup> Core i3

15" Capacitive
Touch Screen

128GB HDD SSD

8GB RAM

| BeatlePOS II i3           | Technical specifications                                                                                                                                                                        |
|---------------------------|-------------------------------------------------------------------------------------------------------------------------------------------------------------------------------------------------|
| CPU                       | CPU Intel i3-8100T 3,1GHz 4 cores                                                                                                                                                               |
| Memory                    | 8GB DDR4 2400MHz                                                                                                                                                                                |
| Operating System          | Windows 10 LTSB 64 Bits                                                                                                                                                                         |
| Touch Screen              | 15" Projected Capacitive Touch Screen. TFT LCD (LED Backlight)                                                                                                                                  |
| Storage                   | 128 GB SSD - 2.5" SATA III                                                                                                                                                                      |
| Graphic Card / Resolution | UHD Intel® 630 Intel® Graphics DX 12, OGL4.5/4.4 / 1024 x 768                                                                                                                                   |
| Connectors                | 6 USB (4 x USB 3.0, 2 x USB 2.0), 3 Serial Ports with 5V/12V power selectable, 1 VGA Port, Audio Line-out Jack x 1 and Mic-in x 1, 1 CashDrawer RJ-11 (12V/24V), Conenctor Gigabit RJ-45 1 Gb/s |
| Dimensions                | (Width) 349,6 x (Max. height) 348 x (Length) 225 mm. (without second screen)                                                                                                                    |
| Weight                    | 6,44 Kg. (without second screen)                                                                                                                                                                |