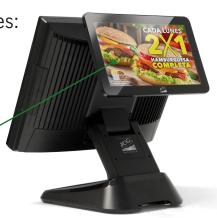

Available accessories:

The 10.1" second screen displays information of the ticket, as well as customized advertising to the customer