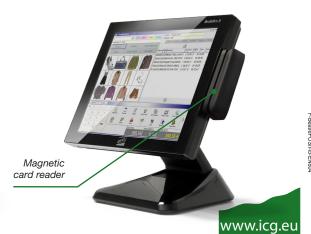

Available accessories:

The 10.1" second screen displays information of the ticket, as well as customized advertising to the customer