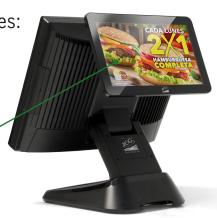

Available accessories:

The 10.1" second screen displays information of the ticket, as well as customized advertising to the customer