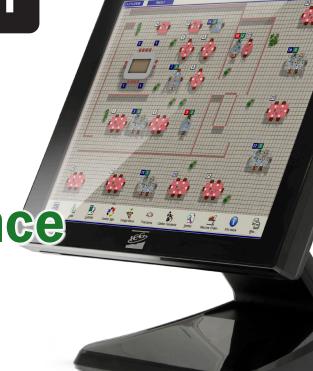

Beatle Pos II

High Performance i5+ model

Intel® Core i5

15" Capacitive Touch Screen

128GB **HDD SSD** 

8GB RAM

| BeatlePOS II i5           | Technical specifications                                                                                                                                                                        |
|---------------------------|-------------------------------------------------------------------------------------------------------------------------------------------------------------------------------------------------|
| CPU                       | Intel i5-8500T hasta 3,5GHz 6 cores                                                                                                                                                             |
| Memory                    | 8GB DDR4 2666MHz                                                                                                                                                                                |
| Operating System          | Windows 10 LTSB 64 Bits                                                                                                                                                                         |
| Touch Screen              | 15" Projected Capacitive Touch Screen. TFT LCD (LED Backlight)                                                                                                                                  |
| Storage                   | 128 GB SSD - 2.5" SATA III                                                                                                                                                                      |
| Graphic Card / Resolution | UHD Intel® 630 Intel® Graphics DX 12, OGL4.5/4.4 / 1024 x 768                                                                                                                                   |
| Connectors                | 6 USB (4 x USB 3.0, 2 x USB 2.0), 3 Serial Ports with 5V/12V power selectable, 1 VGA Port, Audio Line-out Jack x 1 and Mic-in x 1, 1 CashDrawer RJ-11 (12V/24V), Conenctor Gigabit RJ-45 1 Gb/s |
| Dimensions                | (Width) 349,6 x (Max. height) 348 x (Length) 225 mm. (without second screen)                                                                                                                    |
| Weight                    | 6,44 Kg. (without second screen)                                                                                                                                                                |