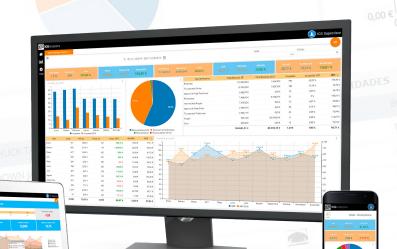

## **Main features:**

- All the indicators and KPIs for Hotels (RevPAR, ADR, TrevPAR, Pick-up...).
- ☑ Revenue analysis of all hotel departments (Spa, Events, F&B...).
- ✓ Reservations lists, departures, cardex, charges, etc.
- ☑ Revenue reports by channel, rankings and comissions.
- KPIs, dashboards and reports are customizable.
- Acces to data according to user profile.
- ✓ User-friendly: navigation for the data intuitively.
- ☑ Comparative data with previous years and respect to a forecast.