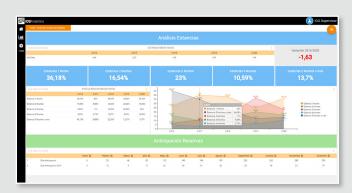

## **Main features:**

- All the indicators and KPIs for Hotels (RevPAR, ADR, TrevPAR, Pick-up...).
- ☑ Revenue analysis of all hotel departments (Spa, Events, F&B...).
- ✓ Reservations lists, departures, cardex, charges, etc.
- ☑ Revenue reports by channel, rankings and comissions.
- KPIs, dashboards and reports are customizable.
- Acces to data according to user profile.
- ✓ User-friendly: navigation for the data intuitively.
- ☑ Comparative data with previous years and respect to a forecast.